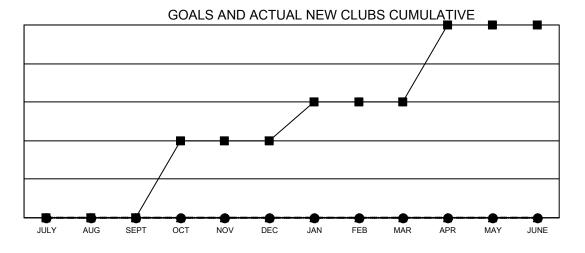

- CURRENT YEAR GOALS FOR NEW CLUBS

- CURRENT YEAR ACTUAL NEW CLUBS

▲ - LAST YEAR ACTUAL NEW CLUBS