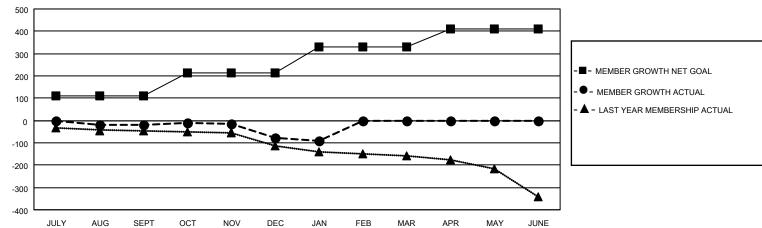

## GAT MONTHLY MEMBERSHIP PROGRESS REPORT

Multiple District 17

Results as of: 1/31/2021 LOCATION: KANSAS

| Clubs         |               |             |               | Members               |                        |                         |                                                    |  |
|---------------|---------------|-------------|---------------|-----------------------|------------------------|-------------------------|----------------------------------------------------|--|
|               | RESULTS FOR   | R 2020-2021 |               | RESULTS FOR 2020-2021 |                        |                         |                                                    |  |
| QUARTER       | NEW CLUB GOAL | NEW CLUBS   | DROPPED CLUBS | QUARTER MEME          | BER GROWTH NET<br>GOAL | MEMBER GROWTH<br>ACTUAL | DROPPED<br>MEMBERS ACTUAL<br>(including transfers) |  |
| JULY/AUG/SEPT | 0             | 0           | 0             | JULY/AUG/SEPT         | 111                    | 79                      | 94                                                 |  |
| OCT/NOV/DEC   | 2             | 0           | 1             | OCT/NOV/DEC           | 101                    | 92                      | 144                                                |  |
| JAN/FEB/MAR   | 1             | 0           | 0             | JAN/FEB/MAR           | 116                    | 10                      | 22                                                 |  |
| APR/MAY/JUNE  | 2             | 0           | 0             | APR/MAY/JUNE          | 81                     | 0                       | 0                                                  |  |